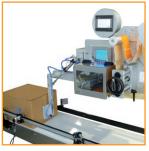

## High performances industrial print & apply unit.



Print & Apply module: PandA 4 for integration of 4" print engines - PandA 6 for integration of 6" Print engines.

- Max. label dimensions: **110 x 150 mm ( 4") 150 x 210 (6")**
- Roll diameter: 300 mm
- Approx dimensions: 900 x 600 x 500 mm

## **STANDARD FEATURES**

Reel holder with mechanical un-winder Anodized aluminium reel discs with screwed locking system Motorized liner re-winder with locking device Ready for print engine integration: Avery DPM4; CAB PX4; Datamax A4xxx; Sato M84Se-S84Se; Zebra 110PAX4; Carl Valentin SPX-SPE; Applicator module AL-300 Integrated control unit with PLC Cycles labelling control Alarms and external signal interfaces Operator panel with colour touch-screen and swivelling support



Side application





Front application



## APPLICATIONS AREAS



## OPTIONAL ACCESSORIES

Start photocell Pre-end of labels roll alarm Three colour sign lamp Floor stand