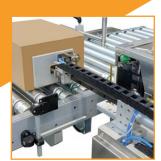

## High performances industrial print & apply unit.



Print & Apply module: PandA 4 for integration of 4" print engines - PandA 6 for integration of 6" Print engines.

- Max. label dimensions: **110 x 150 mm ( 4") 150 x 210 (6")**
- Roll diameter: 300 mm
- Approx dimensions: 900 x 600 x 500 mm

## **STANDARD FEATURES**

Reel holder with mechanical un-winder Anodized aluminium reel discs with screwed locking system Motorized liner re-winder with locking device Ready for print engine integration: Avery DPM4; CAB PX4; Datamax A4xxx; Sato M84Se-S84Se; Zebra 110PAX4; Carl Valentin SPX-SPE; Applicator module AL-300 Integrated control unit with PLC Cycles labelling control Alarms and external signal interfaces Operator panel with colour touch-screen and swivelling support



Side application





Front application



## APPLICATIONS AREAS



## OPTIONAL ACCESSORIES

Start photocell Pre-end of labels roll alarm Three colour sign lamp Floor stand