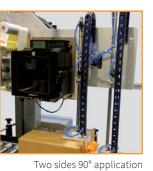

## High performances industrial print & apply unit.



Print & Apply module: PandA 4 for integration of 4" print engines - PandA 6 for integration of 6" Print engines.

- Max. label dimensions: **110 x 150 mm ( 4") 150 x 210 (6")**
- Roll diameter: 300 mm
- Approx dimensions: 900 x 600 x 500 mm

## **STANDARD FEATURES**

Reel holder with mechanical un-winder Anodized aluminium reel discs with screwed locking system Motorized liner re-winder with locking device Ready for print engine integration: Avery DPM4; CAB PX4; Datamax A4xxx; Sato M84Se-S84Se; Zebra 110PAX4; Carl Valentin SPX-SPE; Applicator module AL-300 Integrated control unit with PLC Cycles labelling control Alarms and external signal interfaces Operator panel with colour touch-screen and swivelling support



Side application





Front application



## APPLICATIONS AREAS



## OPTIONAL ACCESSORIES

Start photocell Pre-end of labels roll alarm Three colour sign lamp Floor stand